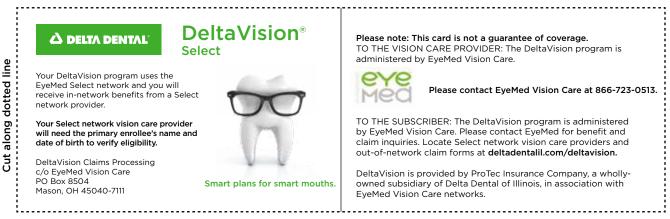

## See how smart you are.

Print and cut out your DeltaVision<sup>®</sup> card. It's the smart way to be sure you have your plan information handy whenever you visit your vision care provider.

When printing, please make sure your page scaling is adjusted to "none".

Your DeltaVision program uses the EyeMed Select network and you will receive in-network benefits from a Select network provider.

Finding a network vision care provider is easy. You can find a network vision care provider today by using the Provider Search on our website at **deltadentalil.com**.