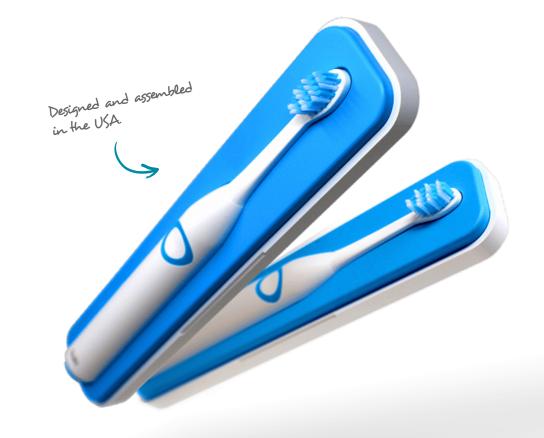

## Beam Brush

The smart, electric toothbrush that pays you to brush your teeth!\*

## **FEATURES**

- Bluetooth
- Three colors
- Soft, DuPont bristles
- Custom speed control
  - 3 colors available!

\*Discount applied at renewal based on the company Beam Score. Lower rate based on group's participation in Beam® Perks wellness program and a group aggregate Beam score of "A". Based on Beam® internal brushing and utilization data at renewal. Not all Products Available in All States.